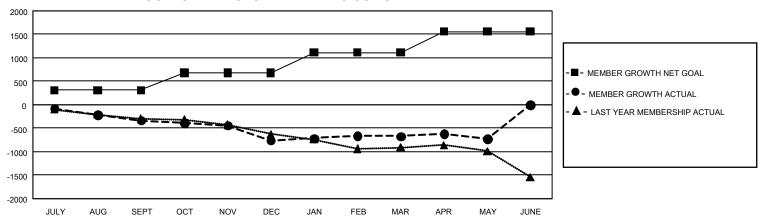

## GOALS AND ACTUAL MEMBERS CUMULATIVE

| DROPPED CLUBS: 31 |       | 795 CLUBS OF 1,578 ADDED 1<br>OR MORE NEW MEMBERS | GENDER DISTRIBUTION                 |                 |
|-------------------|-------|---------------------------------------------------|-------------------------------------|-----------------|
|                   |       |                                                   | MALE                                | 24,631 (74.87%) |
|                   |       |                                                   | FEMALE                              | 8,269 (25.13%)  |
| DROPPED MEMBERS   |       |                                                   | NON BINARY                          | 0 (0.00%)       |
| DECEASED          | 360   |                                                   | PREFER NOT TO ANSWER                | 0 (0.00%)       |
| CLUB CANCELLED    | 164   |                                                   | TOTAL FAMILY UNIT MEMBERS           | 1,419           |
| OTHER             | 2,456 | CLICK HERE FOR                                    |                                     | ·               |
| TOTAL             | 2,980 | CUMULATIVE MEMBERSHIP DATA                        | FAMILY MEMBERS PAYING HALF DUES 720 |                 |

| Members               |                           |                         |                                                    |  |  |  |  |  |
|-----------------------|---------------------------|-------------------------|----------------------------------------------------|--|--|--|--|--|
| RESULTS FOR 2021-2022 |                           |                         |                                                    |  |  |  |  |  |
| QUARTER               | MEMBER GROWTH NET<br>GOAL | MEMBER GROWTH<br>ACTUAL | DROPPED MEMBERS<br>ACTUAL (including<br>transfers) |  |  |  |  |  |
| JULY/AUG/SE           | PT 309                    | 448                     | 693                                                |  |  |  |  |  |
| OCT/NOV/DE            | C 367                     | 749                     | 1,022                                              |  |  |  |  |  |
| JAN/FEB/MAF           | R 437                     | 964                     | 761                                                |  |  |  |  |  |
| APR/MAY/JUN           | NE 450                    | 505                     | 505                                                |  |  |  |  |  |