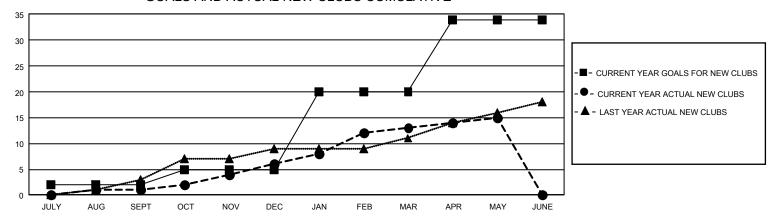

## GOALS AND ACTUAL NEW CLUBS CUMULATIVE

## GMT Constitutional Area 4, Group E

REPORT DOES NOT INCLUDE CLUBS IN UNDISTRICTED AREAS.

| Clubs                 |               |           |               |  |  |  |  |
|-----------------------|---------------|-----------|---------------|--|--|--|--|
| RESULTS FOR 2021-2022 |               |           |               |  |  |  |  |
| QUARTER               | NEW CLUB GOAL | NEW CLUBS | DROPPED CLUBS |  |  |  |  |
| JULY/AUG/SEPT         | 6             | 1         | 18            |  |  |  |  |
| OCT/NOV/DEC           | 9             | 5         | 4             |  |  |  |  |
| JAN/FEB/MAR           | 45            | 7         | 7             |  |  |  |  |
| APR/MAY/JUNE          | 42            | 2         | 2             |  |  |  |  |